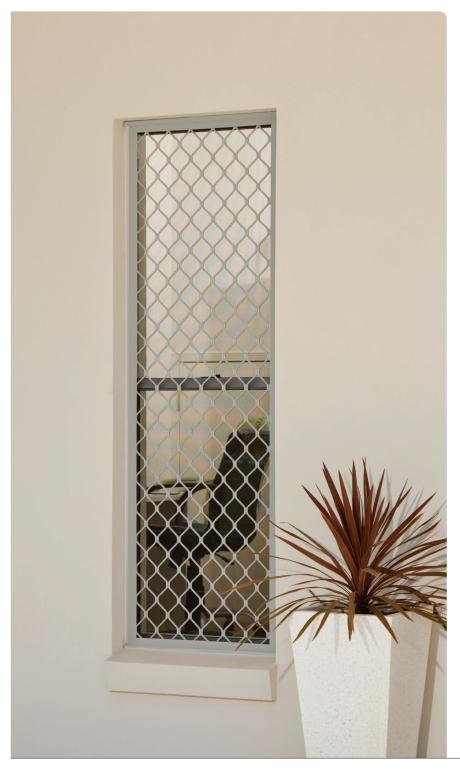

# Diamond designs -familiar look, better built

At first glance Prowler Proof's Diamond designs look similar to other security screens. But have a closer look. You'll soon notice that there are no visible joints - it looks and feels like the security screen is made in one piece. Which is not far from the truth. Prowler Proof's security screens are not held together by screws or rivets, they are welded. This adds strength... and good looks.

You can choose between the Small Diamond and the Large Diamond designs. Both are secure and economical Small Diamond marginally more secure, Large Diamond marginally more economical. Both options are available as SnapLock – a unique production process that makes it possible to choose any colour frame to match a black mesh. Looks fantastic!

## Design options

SnapLock Small Diamond

The SnapLock system lets you combine black mesh with any colour frame – which is why it is also called Black Diamond. Smaller openings in the mesh make Small Diamond even more secure than Large Diamond.

SnapLock Large Diamond

SnapLock – or Black Diamond – lets you combine black mesh with any colour frame. SnapLock Large Diamond has larger openings and is slightly more economical than the Small Diamond version.

Welded Small Diamond

Welded Small Diamond offers maximum security, just like the SnapLock Small Diamond. The difference is that the frame and the mesh are both in the same colour...you can choose from over 300 colours.

Welded Large Diamond

Welded Large Diamond is slightly more economical than the Small Diamond. Still it's stronger, looks better and is more corrosion resistant than any other brand of diamond design on the Australian market.