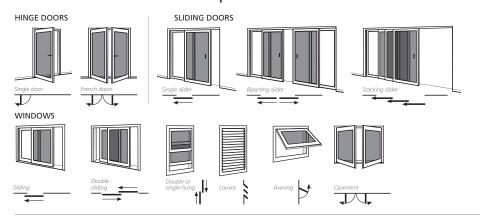

# Door and window options

# Lock and manufactured options

| Hinge doors Sliding doors       |              |                   |              |   | are renerring compenerres as starrage at 5 pm                                                |              |                            |
|---------------------------------|--------------|-------------------|--------------|---|----------------------------------------------------------------------------------------------|--------------|----------------------------|
|                                 | Snap<br>Lock | Welded<br>Diamond | Snap<br>Lock |   | double cylinders, black hand<br>security hinges. All Prowler<br>are supplied with the follov | Proof sl     | iding doors<br>nponents as |
| Lock options                    |              |                   |              |   | standard: 5 pin double cylin<br>furniture, stainless steel bea                               | ders, bl     | ack handle<br>neels.       |
| 3 point security lock           | ✓            | ✓                 | ✓            | ✓ |                                                                                              |              |                            |
| 1 point security lock           | +            | +                 | +            | + | Wi                                                                                           | ndow         | screens                    |
| Flush bolts<br>(top & bottom)   | +            | +                 | +            | + |                                                                                              | Snap<br>Lock | Welded<br>Diamond          |
| Gauze options                   |              |                   |              |   |                                                                                              |              |                            |
| Fibreglass insect gauze         | ✓            | ✓                 | ✓            | ✓ | Fibreglass insect gauze                                                                      | ✓            | ✓                          |
| Pet proof gauze                 | +            | +                 | +            | + | Pet proof gauze                                                                              | +            | +                          |
| Micro mesh gauze                | +            | +                 | +            | + | Micro mesh gauze                                                                             | +            | +                          |
| Aluminium insect gauze          | +            | +                 | +            | + | Aluminium insect gauze                                                                       | +            | +                          |
| Stainless steel<br>insect gauze | +            | +                 | +            | + | Stainless steel<br>insect gauze                                                              | +            | +                          |
| Privacy mesh                    | +            | +                 | +            | + | Privacy mesh                                                                                 | +            | +                          |
| Manufactured options            |              |                   |              |   |                                                                                              |              |                            |
| Pet door                        | +            | +                 | +            | + | Port hole/hopper hatch                                                                       | +            | +                          |
| Mid rail                        | -            | +                 | -            | + | Cross brace                                                                                  | -            | +                          |
| Solid half panel                | -            | +                 | -            | + | Mullion                                                                                      | -            | +                          |
| Lock guard                      | +            | +                 | +            | + | Pet door                                                                                     | +            | +                          |
|                                 |              |                   | -            |   |                                                                                              |              |                            |