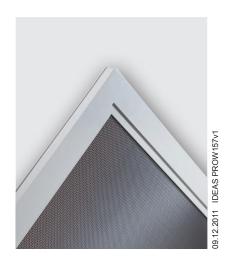

## It's almost invisible, still it's near impossible to get past.

Like all other Prowler Proof products, ForceField® is welded instead of being held together by screws or rivets. A weld is stronger than any screw or rivet... and it looks better too. With its seamless corners, ForceField® is the best looking security screen on the market.

The assembly system is patented and unique to ForceField®. The heavy duty aluminium frame and the marine grade stainless steel mesh are joined together in a mechanical and chemical bond. It is virtually unbreakable and provides complete insulation of the two metals... eliminating a major cause of corrosion.