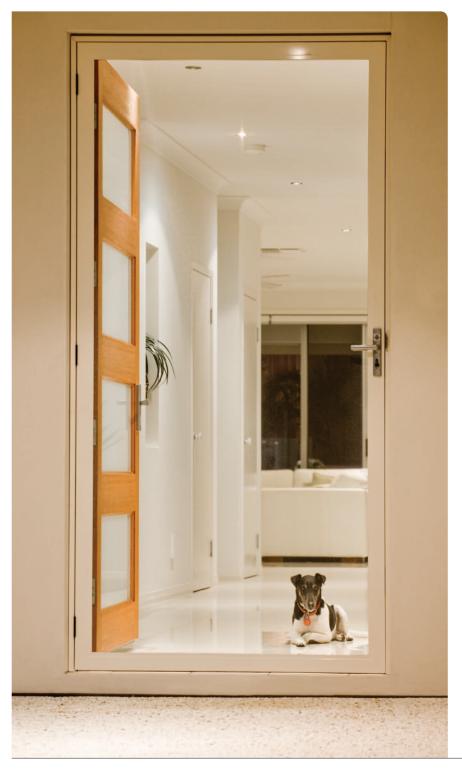

# ForceField® - stainless strength

## It's almost invisible, still it's near impossible to get past.

Like all other Prowler Proof products, ForceField® is welded instead of being held together by screws or rivets. A weld is stronger than any screw or rivet... and it looks better too. With its seamless corners, ForceField® is the best looking security screen on the market.

The assembly system is patented and unique to ForceField®. The heavy duty aluminium frame and the marine grade stainless steel mesh are joined together in a mechanical and chemical bond. It is virtually unbreakable and provides complete insulation of the two metals... eliminating a major cause of corrosion.

ForceField® has passed every imaginable test – and a few you would never imagine...

#### QUICK REFERENCE

- ·