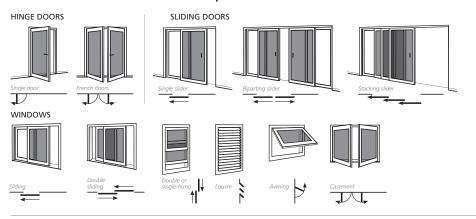

### Door and window options

# Lock and manufactured options

| Lock options               | Hinge doors | Sliding doors | All Prowler Proof hinge doors are supplied with the following components as standard: 5 pin double cylinders, black handle furniture, 3 x security hinges. All Prowler |  |
|----------------------------|-------------|---------------|------------------------------------------------------------------------------------------------------------------------------------------------------------------------|--|
| 3 point security lock      | ✓           | ✓             | Proof sliding doors are supplied with the                                                                                                                              |  |
| 1 point security lock      | +           | +             | following components as standard: 5 pin<br>double cylinders, black handle furniture,<br>stainless steel bearing wheels.                                                |  |
| Latch handle               | -           | -             |                                                                                                                                                                        |  |
| Flush bolts (top & bottom) | +           | +             | Window screens                                                                                                                                                         |  |
| Manufactured options       |             |               |                                                                                                                                                                        |  |
| Pet door                   | +           | +             | Pet door +                                                                                                                                                             |  |
| Mid rail                   | +           | +             | Cross brace +                                                                                                                                                          |  |
| Solid half panel           | +           | +             | Mullion +                                                                                                                                                              |  |
| Lock guard                 | -           | -             | Port hole/hopper hatch +                                                                                                                                               |  |

<sup>√</sup> Standard + Optional - Not applicable