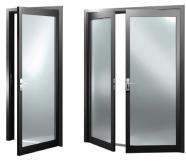

AS5039)
- Use with a triple lock and Prowler Guard for a higher level of safety
- Fly screen gauze options
- · Seamless corners
- More than 300 colours
- · Corrosion resistant
  - Low maintenance
  - 10 year replacement warranty

### Design options

















Product options



Standard + Optional - Not applicable

### Performance

| Corrosion resistance                               |   |
|----------------------------------------------------|---|
| AS 2331.3.2 1,000 hour acetic acid salt spray test | ✓ |
| AS 2331.3.1 1,000 hour neutral salt spray test     | ✓ |

✓ Product has passed test



#### Colours

Prowler Proof is the only security screen manufacturer that gives you 100 standard colours and more than 200 optional colours to choose from.

#### Door applications

HINGE DOORS