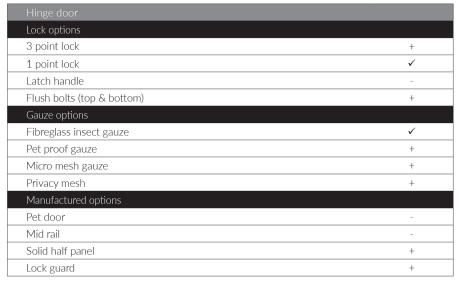

### Design options

Product options

Standard + Optional - Not applicable

### Performance

| Corrosion resistance                               |   |
|----------------------------------------------------|---|
| AS 2331.3.2 1,000 hour acetic acid salt spray test | ✓ |
| AS 2331.3.1 1,000 hour neutral salt spray test     | ✓ |

✓ Product has passed test