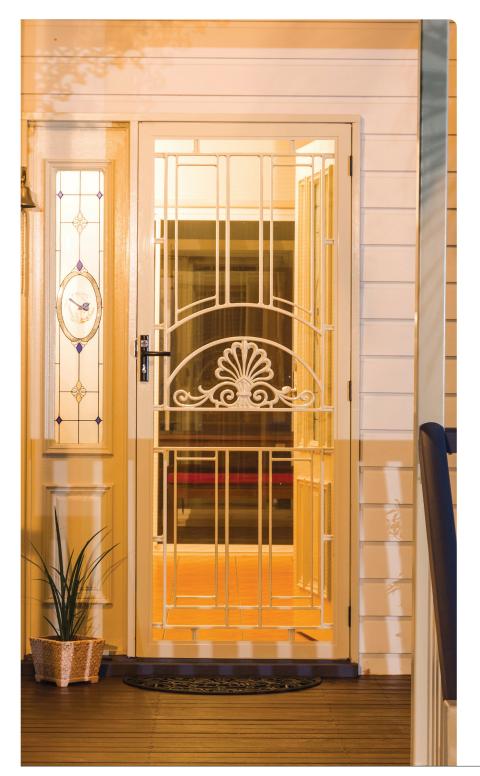

## Prowler Proof's Heritage range of products delivers old world charm, in our famously strong welded frame with seamless corners.

The Heritage range of decorative panels are hand cast from molten aluminium. Imperfections are created in the manufacturing process that recreate the look and feel of years gone by. This charming range is well suited to homes of character that don't need the performance levels of security.

With a wide range of charming designs, in a selection of over 300 colours, you can find the perfect match to suit your home.

- · Welded no screws or rivets
- · Good transparency
- · Excellent airflow
- · Insect protection
- · Heavy duty aluminium frame
- · Rust-free cast aluminium panel
- Heritage doors are not Security doors (as AS5039)
- Use with a triple lock and Prowler Guard for a higher level of safety
- Fly screen gauze options
- · Seamless corners
- More than 300 colours
- · Corrosion resistant
  - Low maintenance
  - 10 year replacement warranty