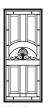

# Heritage designs - classic old-world charm

## Prowler Proof's Heritage range of products delivers old world charm, in our famously strong welded frame with seamless corners.

The Heritage range of decorative panels are hand cast from molten aluminium. Imperfections are created in the manufacturing process that recreate the look and feel of years gone by. This charming range is well suited to homes of character that don't need the performance levels of security.

With a wide range of charming designs, in a selection of over 300 colours, you can find the perfect match to suit your home.

- · Welded no screws or rivets
- · Good transparency
- · Excellent airflow
- · Insect protection
- · Heavy duty aluminium frame
- · Rust-free cast aluminium panel
- Heritage doors are not Security doors (as AS5039)
- Use with a triple lock and Prowler Guard for a higher level of safety
- Fly screen gauze options
- · Seamless corners
- More than 300 colours
- · Corrosion resistant
  - Low maintenance
  - 10 year replacement warranty