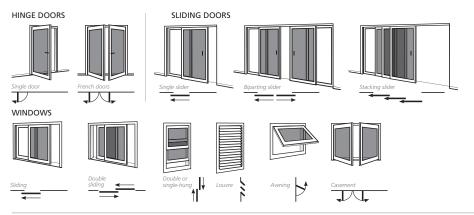

### Door and window options

# Lock and manufactured options

| F                               | linge doors  | Sliding doors |                                 |              |
|---------------------------------|--------------|---------------|---------------------------------|--------------|
| Lock options                    |              |               |                                 |              |
| 3 point security lock           | -            | -             |                                 |              |
| 1 point security lock           | +            | +             |                                 |              |
| Latch handle                    | $\checkmark$ | $\checkmark$  |                                 |              |
| Flush bolts<br>(top & bottom)   | +            | +             | Wind                            | ow screens   |
| Gauze options                   |              |               |                                 |              |
| Fibreglass insect gauze         | $\checkmark$ | $\checkmark$  | Fibreglass insect gauze         | $\checkmark$ |
| Pet proof gauze                 | +            | +             | Pet proof gauze                 | +            |
| Micro mesh gauze                | +            | +             | Micro mesh gauze                | +            |
| Aluminium insect gauze          | +            | +             | Aluminium insect gauze          | +            |
| Stainless steel<br>insect gauze | +            | +             | Stainless steel<br>insect gauze | +            |
| Privacy mesh                    | -            | -             | Privacy mesh                    | -            |
| Manufactured options            |              |               |                                 |              |
| Pet door                        | +            | +             | Port hole/hopper hatch          | +            |
| Mid rail                        | $\checkmark$ | $\checkmark$  | Cross brace                     | +*           |
| Solid half panel                | +            | +             | Mullion                         | +*           |
| Lock guard                      | -            | -             | Pet door                        | -            |