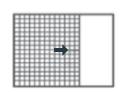

#### Single/Double

# **Specification Sizes**

|              | Diagram  | Max Width | Max Drop |
|--------------|----------|-----------|----------|
| Roll<br>Away | <b>→</b> | 4500mm    | 3000mm   |
| Roll<br>Up   | ·        | 3000mm    | 2800mm   |