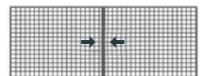

#### Single/Double

# **Specification Sizes**

|              | Diagram  | Max Width | Max Drop |
|--------------|----------|-----------|----------|
| Roll<br>Away | <b>→</b> | 4500mm    | 3000mm   |
| Roll<br>Up   | ·        | 3000mm    | 2800mm   |