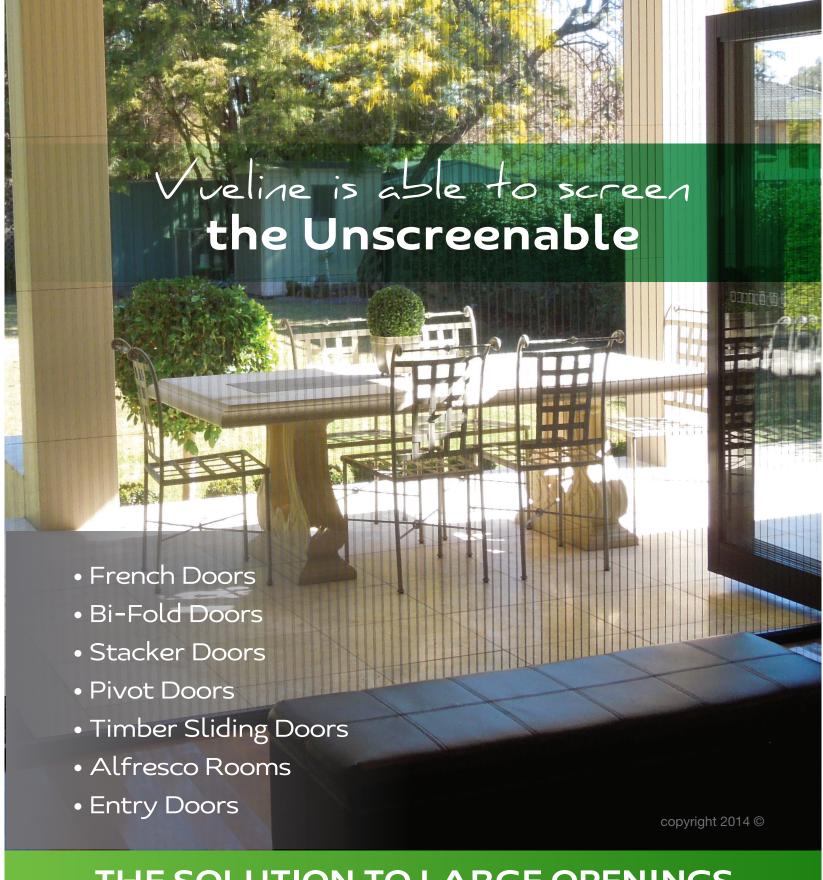

# THE SOLUTION TO LARGE OPENINGS

screens up to 9 metres

# **Applications & Features**