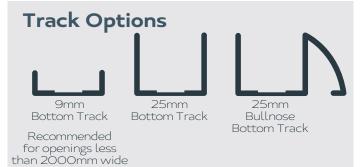

# THE SOLUTION TO LARGE OPENINGS

screens up to 9 metres





# **Applications & Features**

## **Options** Standard



Universal



#### Single/Double





## Screen Features / Highlights

- Span up to 9000mm (with 2 screens)
- Only requires 30mm reveal depth
- Perfect for Retro Fitting
- Stronger, more durable than flat screen mesh
- Advanced European designed system

#### Mesh - black

Unique Strong and Durable mesh





#### Colours





White



Clear Anodise





Black

Birch White

Custom Colours Avaliable (surcharge Apply) \*Colours may vary, please refer to colour samples

# **Specification Sizes**

|              | Diagram  | Max Width | Max Drop |
|--------------|----------|-----------|----------|
| Roll<br>Away | <b>→</b> | 4500mm    | 3000mm   |
| Roll<br>Up   | ·        | 3000mm    | 2800mm   |



made in Australia

stylish innovation with durable quality!